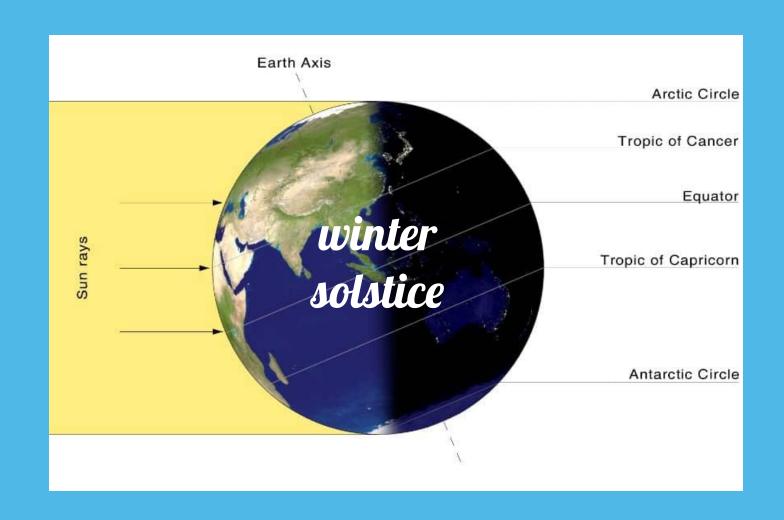

## the shortest day of the year

Poland - Warsaw

21st December

lasts 7 hours 42 minutes and 23 seconds

the sun rises at 8:43 a.m.

the sun sets at 4:25 p.m.

**Greece - Athens** 

21st December

lasts 9 hours 31 minutes and 44 seconds

the sun rises at 8:37 a.m.

the sun sets at 6:09 p.m.

Poland - Warsaw

12:34 a.m.

Earth-Sun distance: 147 162 605 km

height above horizon: 14,28°

**Greece - Athens** 

12:23 a.m.

Earth-Sun distance: 147 165 610 km

height above horizon: 28,53°