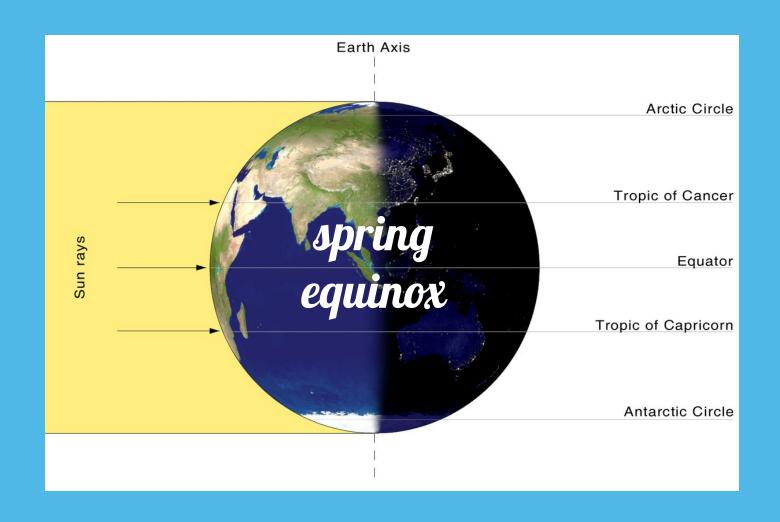

## day during the spring equinox

Poland - Warsaw

20th March

lasts 12 hours and 12 minutes

the sun rises at 6:37 a.m.

the sun sets at 6:49 p.m.

**Greece - Athens** 

20th March

lasts 12 hours and 9 minutes

the sun rises at 7:27 a.m.

the sun sets at 7:37 p.m.

Poland - Warsaw

12:43 a.m.

Earth-Sun distance: 148 995 938 km

height above horizon: 37,78°

**Greece - Athens** 

12:32 a.m.

Earth-Sun distance: 148 994 192 km

height above horizon: 52,03°