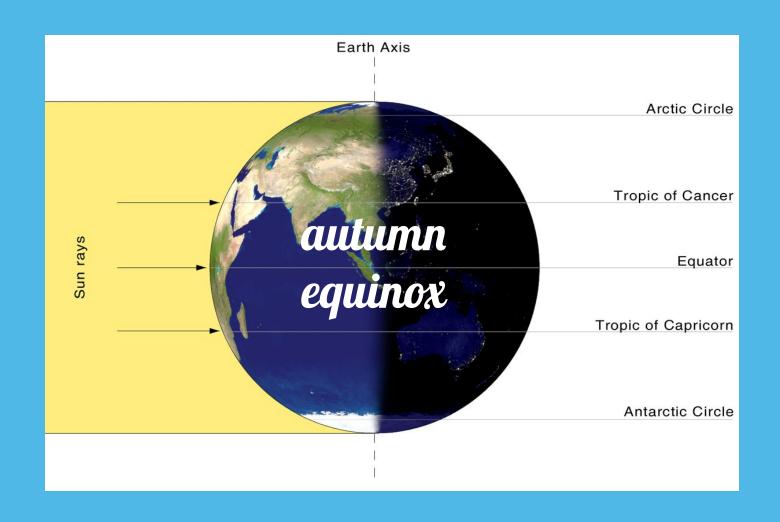

## day during the autumn equinox

Poland - Warsaw

23rd September

lasts 12 hours and 7 minutes

the sun rises at 6:24 a.m.

the sun sets at 6:31 p.m.

**Greece - Athens** 

23rd September

lasts 12 hours and 6 minutes

the sun rises at 7:14 a.m.

the sun sets at 7:20 p.m.

Poland - Warsaw

12:28 a.m.

Earth-Sun distance: 150 097 891 km

height above horizon: 37,78°

**Greece - Athens** 

12:17 a.m.

Earth-Sun distance: 150 099 641 km

height above horizon: 52,03°