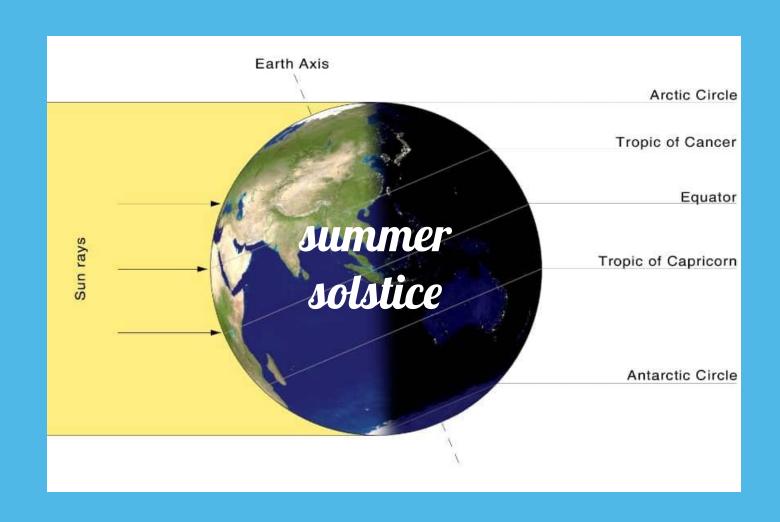

## the longest day of the year

Poland - Warsaw

20th June

lasts 16 hours 46 minutes and 49 seconds

the sun rises at 4:14 a.m.

the sun sets at 9:01 p.m.

**Greece - Athens** 

21st June

lasts 14 hours 48 minutes and 16 seconds

the sun rises at 6:02 a.m.

the sun sets at 8:51 p.m.

Poland - Warsaw

12:37 a.m.

Earth-Sun distance: 152 033 405 km

height above horizon: 61,28°

**Greece - Athens** 

12:26 a.m.

Earth-Sun distance: 152 042 215 km

height above horizon: 75,53°